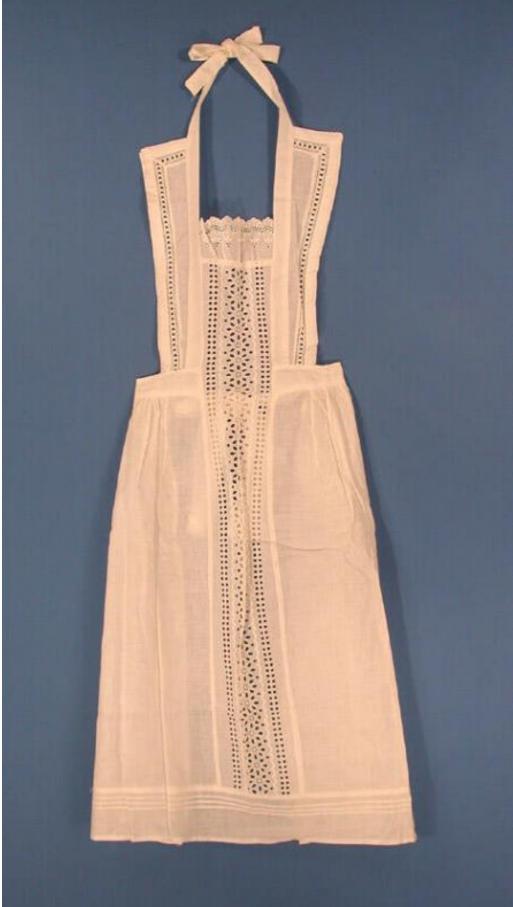

## Basic Detail Report Title Maid's Apron

Date about 1900-1960 Primary Maker Tolles family Medium Machine-stitched cotton Description White cotton bib apron. Center strip of machine-stitched eyelet is 4 3 /8 inches wide at the waist and extends from the bust down to the bottom finish of the apron. The bottom edge of the apron is finished with a three-inch-wide strip of fabric, with three narrow horizontal tucks. The bib of the apron has "wings" of eyelet extending from the shoulder straps. The top of the center eyelet strip is finished with a gathered ruffle of embroidered eyelet extending upwards.

Dimensions Primary Dimensions (length from shoulder to hem x width at bottom of hem): 46 x 40in. (116.8 x 101.6cm)