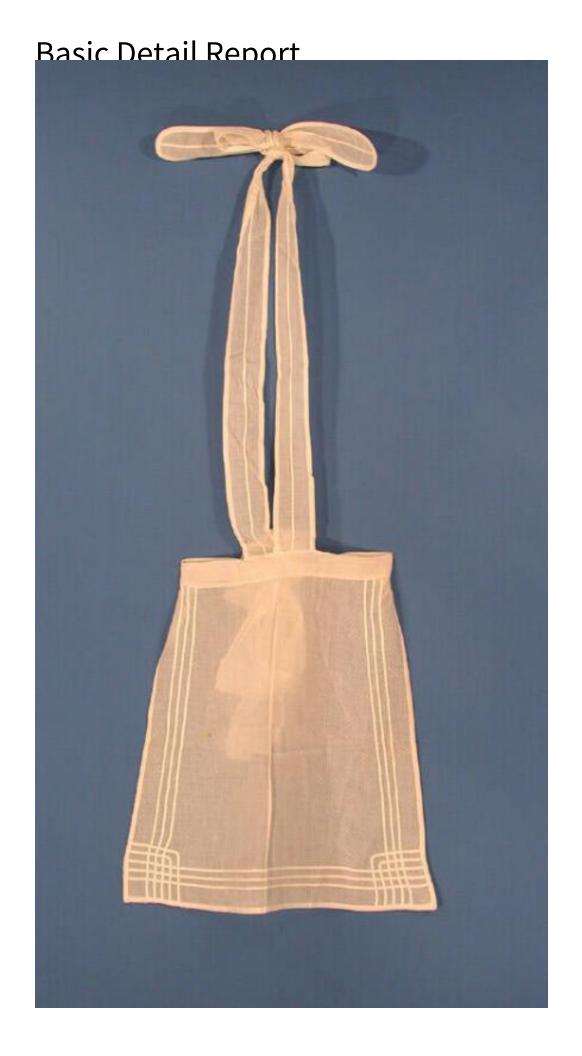

## Title Maid's Uniform Apron

Date about 1920s-1950s

Primary Maker Tolles family

Medium Machine-stitched cotton

Description Maid's apron of sheer white cotton with small white polka dots, embellished with rows of applied narrow bias strips that intersect at the corners, creating a grid pattern. The apron has shoulder straps that meet in a V at the center front waistband; they would have pinned in the back. The 2 3/4-inch-wide apron strings are pleated into the 1 1/2-inch-wide waistband.