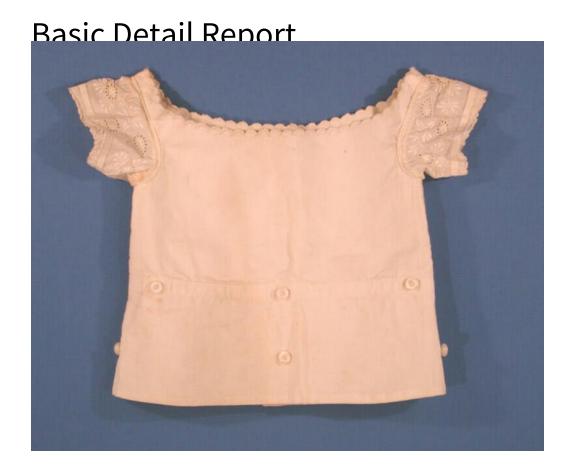

## **Title Boy's Shirt**

Date about 1840-1860

Primary Maker Unknown

Medium Hand-stitched cotton, mother of pearl buttons

Description Small boy's shirt of plain white cotton with wide, scalloped neckline and short sleeves of whitework embroidery. The armholes are piped. Center back opening fastens with five mother of pearl buttons. The body of the shirt is lined with a heavier weight cotton. The waistline is reinforced on the inside with a white twill-woven cotton tape. Along the waistline on the outside, buttons are sewn for attaching a pair of pants. Another row of buttons are sewn along the bottom edge.