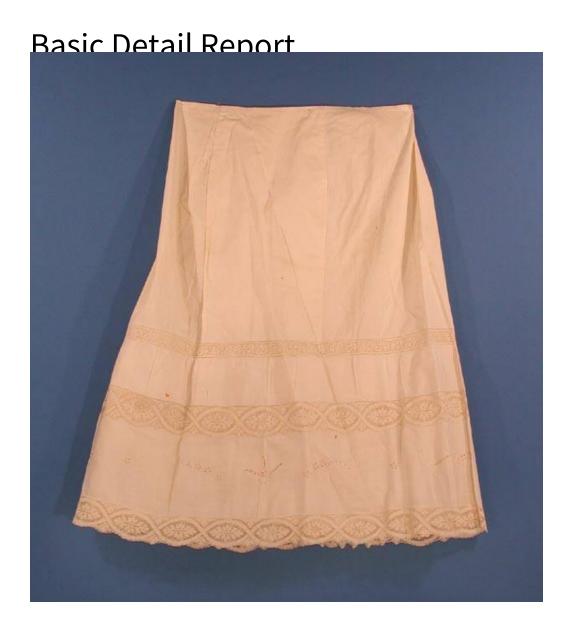

## **Title Petticoat**

Date about 1905-1920

Primary Maker Unknown

Medium Machine-stitched and hand-stitched cotton and cotton filet lace

Description Woman's white cotton petticoat with a drawstring waist and center

back opening. The petticoat has a 13 1/4-inch-deep flounce headed with an inset

of filet lace and another row of filet lace over a row of embroidered self-fabric.

## **Basic Detail Report**

This flounce, which is edged with filet lace, is sewn over the petticoat, so that

there is a double layer for extra fullness. Under the flounce, the petticoat is

trimmed with narrow filet lace.