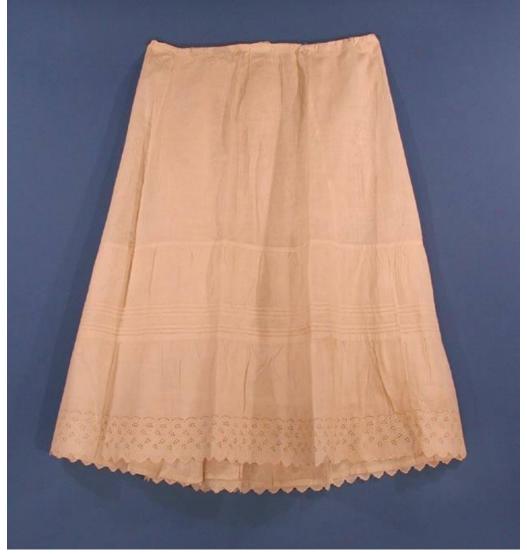

## **Title Petticoat**

Date about 1895-1910

Primary Maker Unknown

Medium Machine-stitched and hand-stitched cotton

Description Woman's white cotton petticoat with a drawstring waist. The

petticoat has a sixteen-inch-deep flounce which creates a double layer below

the knees for extra fullness. The flounce is decorated with two sets of narrow

## **Basic Detail Report**

tucks, stitched with pulled threadwork. A scalloped machine-embroidered

eyelet ruffle edges the flounce. Underneath the flounce, the petticoat has a four-

inch-deep self-fabric ruffle. The center back opening is 5 1/2 inches deep.