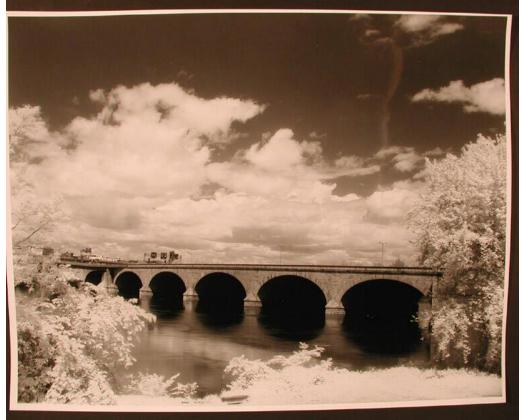

## Title Bulkeley Bridge

Date about 1965

Primary Maker Arthur J. Kiely Jr.

Medium Photography; gelatin silver print on paper

Description The stone arches of the granite Bulkeley Bridge span the

Connecticut River. Part of the Hartford skyline is in the left background. Highway

signs at the far end of the bridge read: "Ann - High / Sigourney Streets" "Main St.

/ to / 84 / WEST / 44" "91 NORTH / Windsor / Springfield". Electric lights line the

bridge. The trees in the foreground are on the East Hartford shore.