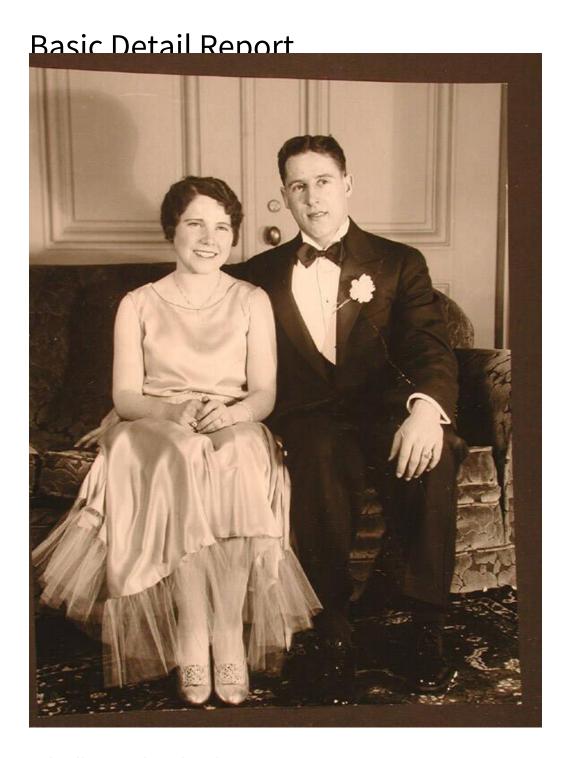

## Title Albie Booth and Bride

Date 1932

Primary Maker Albie Booth

Medium Photography; gelatin silver print on paper

Description Formal portrait of a young man and a young woman seated on an

upholstered sofa. She wears a short, sleeveless taffeta gown trimmed with

## **Basic Detail Report**

organdy, and jewelry, including a necklace, bracelet, and rings. Filigree buckles

are on her shoes. He wears a tuxedo with a bow tie and carnation on his lapel.

The ring on his left hand appears to be a college ring. A patterned carpet is on

the floor. A cabinet with a lock is in the background.

Dimensions Primary Dimensions (image height x width): 8 1/8 x 6 1/8in. (20.6 x

15.6cm) Sheet (height x width): 8 1/8 x 6 1/8in. (20.6 x 15.6cm)