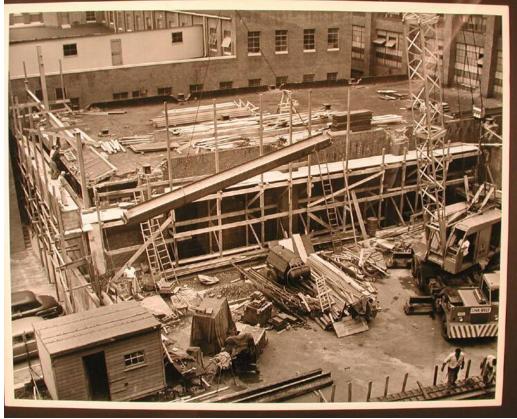

## Title Hartford Times Building Under Construction

Date 1958

Primary Maker Dick Spafford

Medium Photography; gelatin silver prints on paper Description Series of photographs documents the construction of a brick newspaper office building. Some photographs include automobiles, barrels, concrete blocks, construction equipment, construction workers, cranes, ladders, lumber, pipes, steel girders, trucks, and wheelbarrows. Some construction workers appear to be African-American. Some photographs include signs that read: "MASSACOE BUILDERS INC. / SIMSBURY, CONN." "STANLEY LESNEWSKY / CRANE / SERVICE". A bag is labeled "RUBEROID / ASBESTOS / FIBER". Later images show office interiors with calendars, chairs, desks, electric

## **Basic Detail Report**

lights, filing cabinets, telephones, and typewriters. Interiors include signs that

read: "FIRST / EDITION / 12:30 / SATURDAY...11:30" "CIRCULATING /

DEPARTMENT" "ADVERTISING / DEPARTMENT" "DISPLAY ADS / ACCEPTED