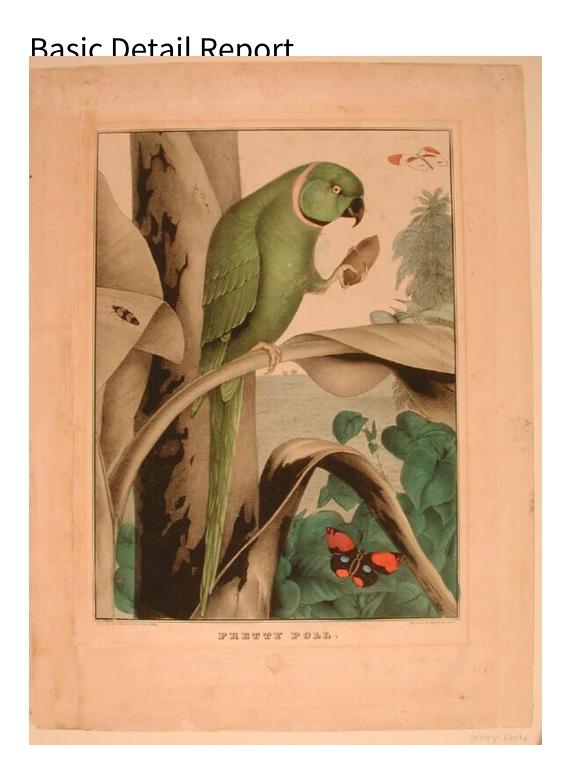

## Title Pretty Poll.

Date 1857-1867

Primary Maker E.B. & E.C. Kellogg

Medium Lithography; printer's ink and watercolor on wove paper in acid-free

mat

## **Basic Detail Report**

Description A green parrot sits perched on the large leaf of a tropical plant in a tropical landscape. It holds a large nut in its left claw. Two butterflies are in the right foreground and the background. A third insect, probably a beetle, is on a leaf at the far left. Palm trees are in the background.