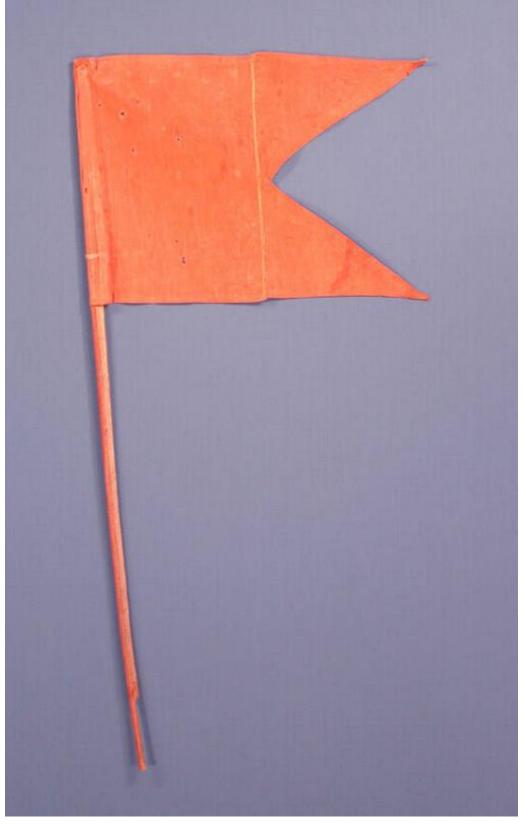

## **Basic Detail Report**

Primary Maker Unknown

Medium Machine-stiched; cotton, wood

Description Small swallow-tailed flag on a wooden pole. The flag consists of two pieces of red-orange cotton machine sewn together vertically near the split of the swallowtail. The sleeve of the flag is wrapped around a pole of an unknown wood and fastened with a single piece of string 1 1/2" above the bottom edge. The edges of the flag have all been machine hemmed. Dimensions Primary Dimensions (height x width): 10 3/8 x 14 3/4in. (26.4 x 37.5 cm) Other (length of wooded stick): 29 1/2in. (74.9cm)