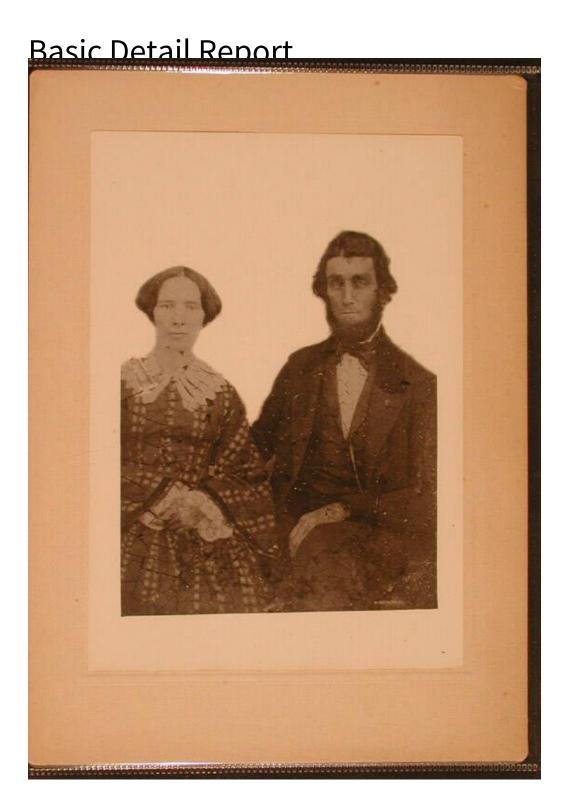

Title Charlana Cady Sheldon and David Holmes Sheldon

Date about 1900

Primary Maker Unknown

Medium Photography; gelatin silver print on paper on cardboard mount

## **Basic Detail Report**

Description Three-quarter-length studio portrait of a woman and a man. The woman is seated on the left and wears a dress with a lace collar and cuffs. The man is seated on the right and wears a coat, vest, shirt, and tie. He also has a watchchain and a small pin on his lapel. He has a beard and sideburns. Dimensions Primary Dimensions (image height x width):  $4 \times 3 \, 1/4$ in.  $(10.2 \times 8.3 \, \text{cm})$  Sheet (height x width):  $5 \, 9/16 \times 3 \, 7/8$ in.  $(14.1 \times 9.8$ cm) Mount (height x width):  $7 \, 1/8 \times 5 \, 1/4$ in.  $(18.1 \times 13.3$ cm)