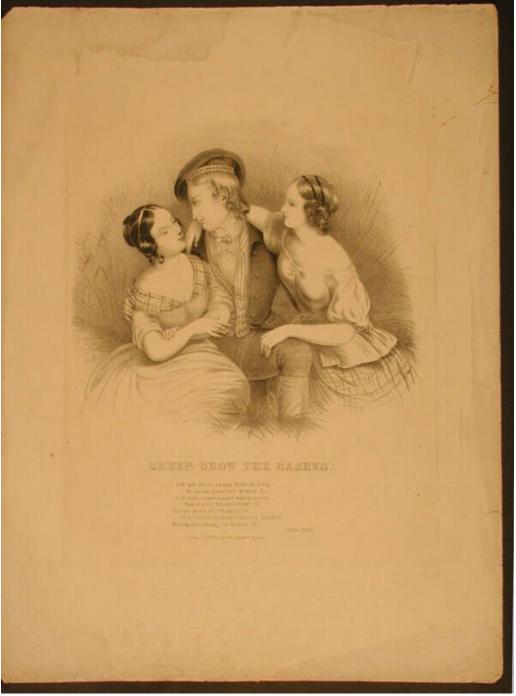

## **Basic Detail Report**

Description A young man sits between two young women in a field of grass or

rushes. He wears a short jacket, a striped vest, a shirt and tie, breeches, hose,

and a Scottish cap with a plaid brim. The woman on the left has a plaid scarf

tucked into the bodice of her dress. The woman on the right wears a long blouse

over a plaid skirt.

Dimensions Primary Dimensions (image height x width): 8 9/16 x 9in. (21.7 x 22.9

cm) Sheet (height x width): 17 1/4 x 12 13/16in. (43.8 x 32.5cm)