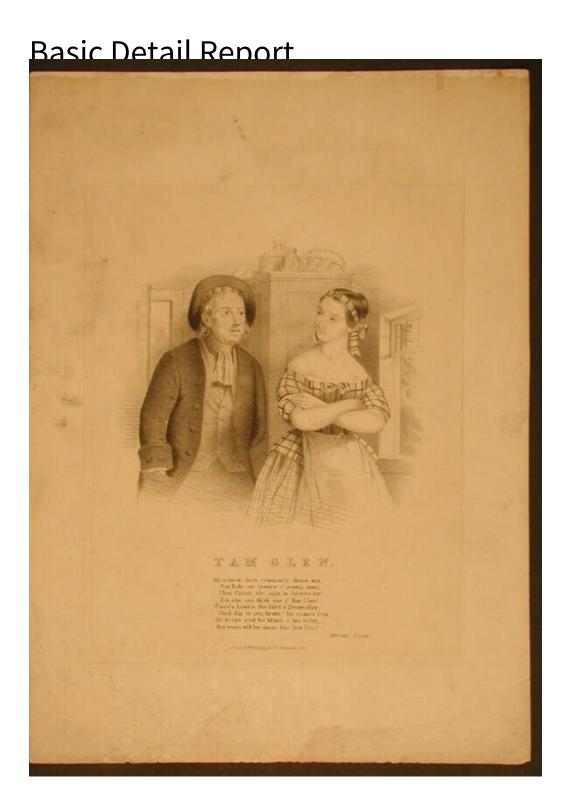

## Title Tam Glen.

Date 1830-1840

Primary Maker D. W. Kellogg & Co.

Medium Lithography; printer's ink on wove paper

## **Basic Detail Report**

Description A man and a woman, apparently husband and wife, stand in the interior of a room, apparently a kitchen. The man, at the left, is wearing a Scottish cap, a jacket, a striped vest, and a tie. The woman, at the right, wears an apron over a plaid dress and has a plaid ribbon tied around her head. An open door is in the left background. An open window is in the right background. A basket, a bucket, and a vase are on a cupboard in the corner.