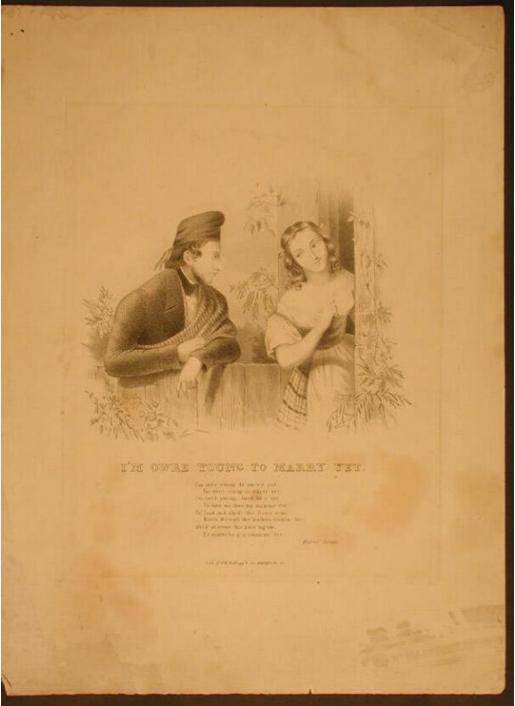

## **Basic Detail Report**

Description A young woman stands in a doorway at the right. A young man leans

on a board fence at the left. She wears a dress with a plaid sash. He wears a

Phrygian style cap, a coat or jacket, a shirt, and a tartan. He has a slight beard.

Flowering vines surround the door. Other flowers grow at the left.

Dimensions Primary Dimensions (image height x width): 6 1/2 x 8 1/4in. (16.5 x

21cm) Sheet (height x width): 17 1/8 x 12 5/8in. (43.5 x 32.1cm)