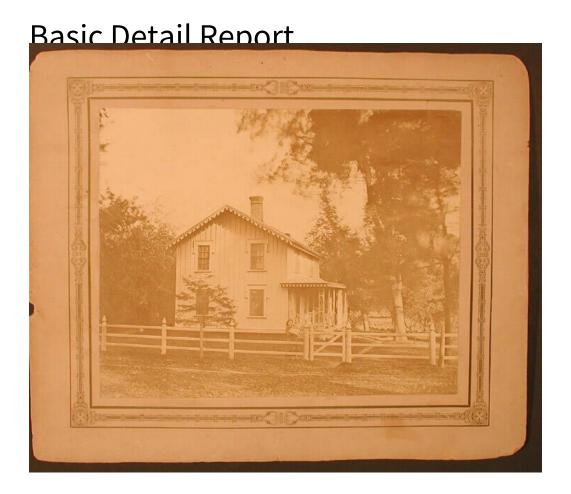

## Title Old Gilman Homestead, East Hartford

Date 1880s

Primary Maker Gilman family

Medium Photography; albumen print on paper on card with gold double ruled border and decoration

Description Two story gabled house, with board-and-batten wood cladding, also decorative bargeboards along gable, eaves and porch. Windows have drop mold window crowns. A young girl holds a young child sitting on a fence. There are paths in the grassy lawn, and several trees visible, including some that appear to be evergreens.