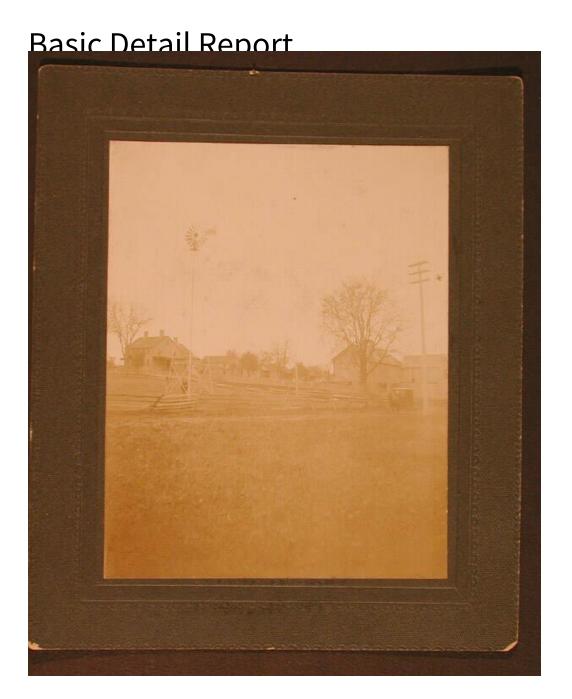

## **Basic Detail Report**

Wethersfield, a frame house, barn and outbuildings across a grassy field. A rail

fence, a windmill, a utility pole, a horse-drawn vehicle, and leafless trees are along a dirt road.