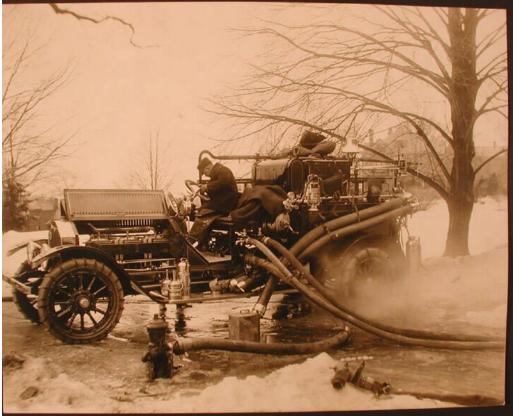

## Primary Maker Hartford Fire Department

Medium Photography; gelatin silver prints on paper, color print on paper Description Various subjects related to the Hartford Fire Department and the Middletown Fire Department, including views of the drill tower near the Colt Firearms Factory, and a fire engine in front of Engine Company No. 15. Curt Kelley's daughter is shown giving or receiving a \$50 check. Two photographs show men and women at an unidentified event on 20 April 1967. The latest photograph shows Tom Fischer's funeral on 19 September 1974. Dimensions Primary Dimensions (height x width, and smaller): 10 x 9 1/2in. (25.4 x 24.1cm)