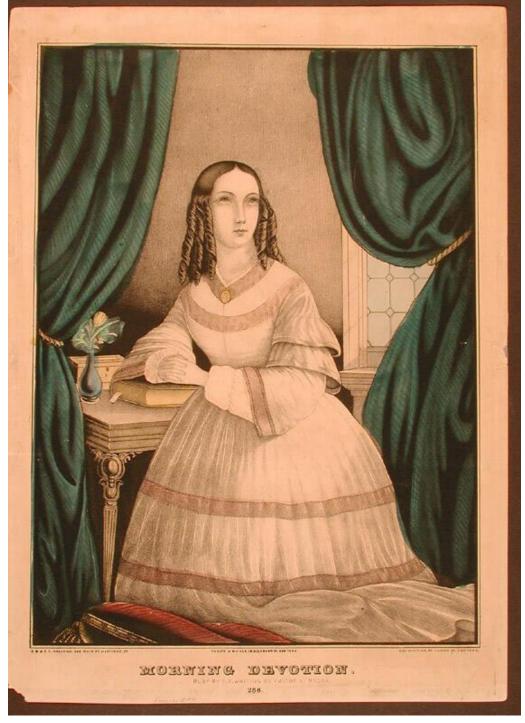

## Title Morning Devotion.

Date 1857-1865

Primary Maker E.B. & E.C. Kellogg

Medium Lithography; printer's ink and watercolor on wove paper

## **Basic Detail Report**

Description A young woman wearing a dress with lace trim kneels on a cushion trimmed with braid and a tassel. She wears a brooch at her throat. Her hands are clasped in prayer, and her elbow rests on a large book, probably a Bible, which is on a small table. Also on the table are flowers in a vase and a small box with a lock. Drapery tied back with cords is at the left and right. A leaded window is in the right background.