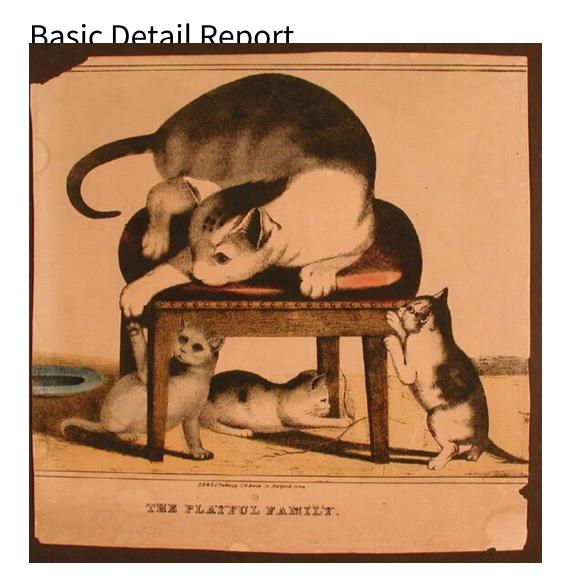

## Title The Playful Family.

Date 1840-1844

Primary Maker E.B. & E.C. Kellogg

Medium Lithography; printer's ink and watercolor on wove paper

Description A group of four cats, a cat and three kittens, plays around a wooden footstool with a leather or upholstered top. The cat is crouched on top of the stool while the kittens play beneath it. One kitten plays with a straw or twig, the

other two reach up towards their mother. A dish is in the left background.

Dimensions Primary Dimensions (image height x width): 8 3/16 x 9 7/8in. (20.8 x

25.1cm) Sheet (height x width): 9  $13/16 \times 97/8$ in. (24.9 x 25.1cm)