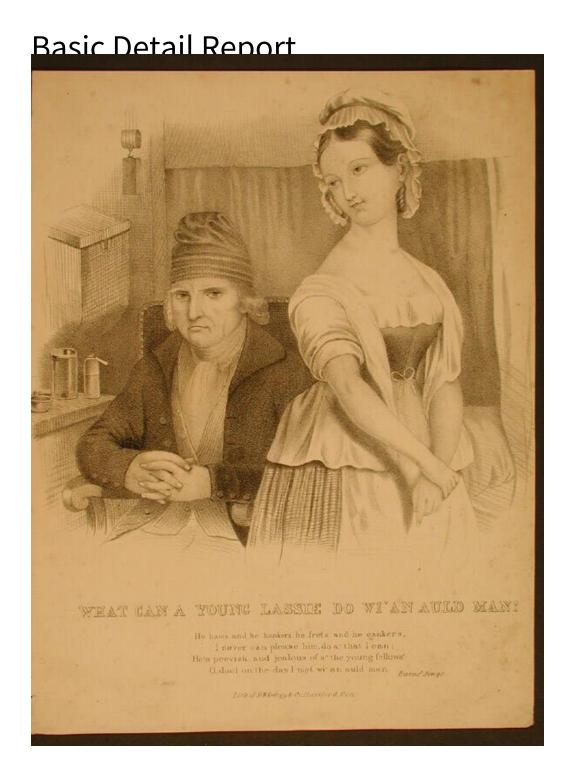

## Title What Can a Young Lassie Do wi' an Auld Man?

Date 1830-1840

Primary Maker D. W. Kellogg & Co.

Medium Lithography; printer's ink on wove paper

## **Basic Detail Report**

Description An elderly man is seated in an armchair in the interior of a room, apparently a bedroom. He wears a nightcap, a jacket, a striped vest, and a shirt. A young woman stands beside him with her back to him. She wears a bonnet, dress with a laced bodice, an apron, and a shawl. A bed with bed curtains is behind her. At the left, a bottle, a cup, and a glass are on a table. A wooden box is mounted on the wall. A pulley and counterweight are above it.