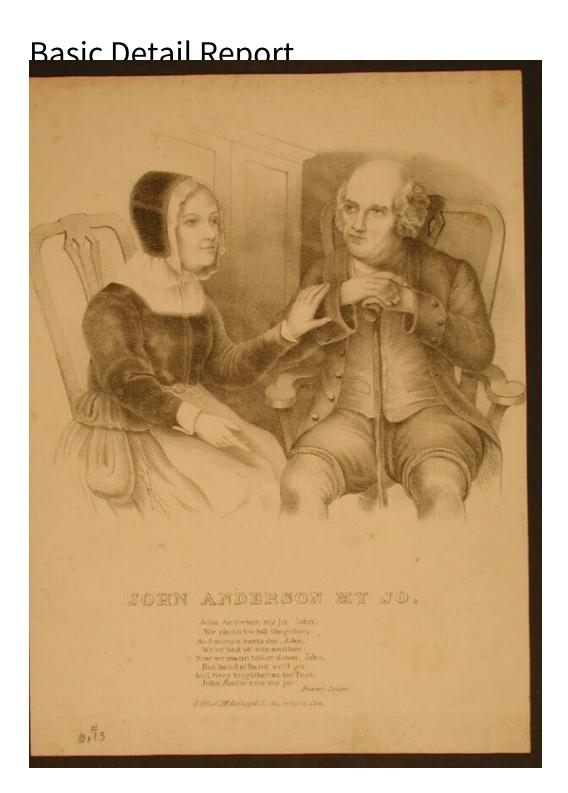

## **Basic Detail Report**

Description An elderly woman and an elderly man sit side by side. He sits in an armchair, the woman in a side chair. He wears a coat, a vest, breeches, and hose and leans on a cane. He is bald. She wears a cap trimmed with ruching, a bodice, an apron, and a skirt. Her bodice and cap appear to be made of velvet. A pair of scissors and a separate pocket are attached to her waist. Printed drapes are in the right background. A cupboard or wardrobe is in the left background.