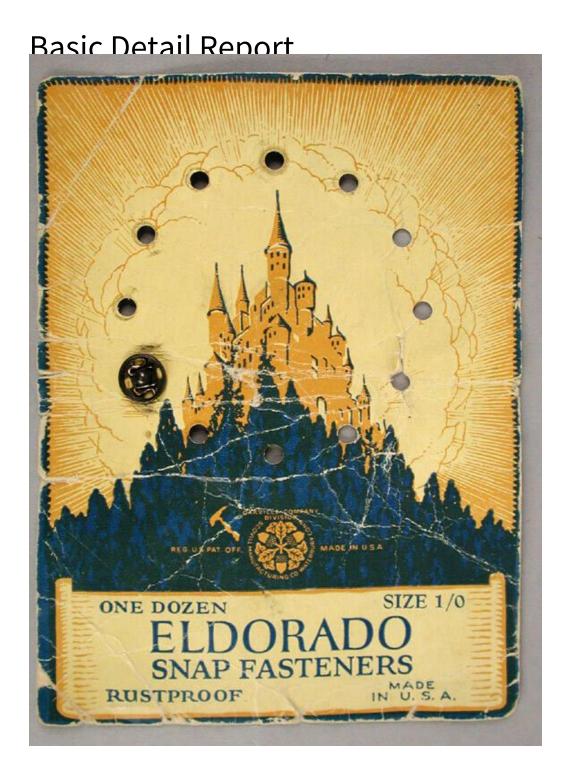

## **Basic Detail Report**

Description Blue and white printed paper card with holes for twelve metalic snaps; only one snap remains on the card. One side of the card is printed with a castle in gold, atop a hill covered with trees in blue and dark green. Clouds and rays of light surround the castle. Printed in the trees in gold is, "OAKVILLE COMPANY/ DIVISION". Below that, printed in a circle around a flower, is, "SCOVILLE MANUFACTURING CO. WATERBURY CONN." To the left of the circle is printed, "REG. U.S. PAT. OFF." and to the right is printed, "MADE IN U.S.A." The bottom of the card is printed in blue ink, "ONE DOZEN SIZE 1/0/ ELDORADO/ SNAP FASTENERS/ RUSTPROOF/ MADE/ IN U.S.A." The reverse of the card is printed in blue with a ruler on the right edge, and the different snap sizes across the bottom.