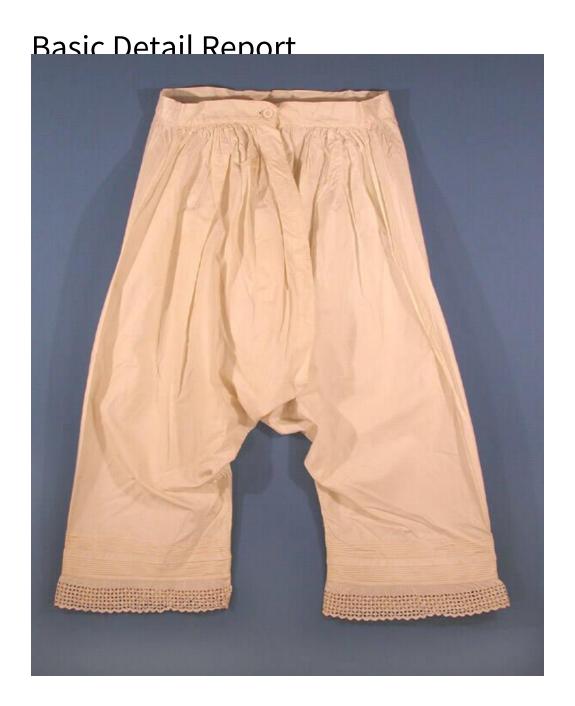

## **Title Woman's Drawers**

Date about 1880-1890

Primary Maker Unknown

Medium Machine-stitched cotton, with a glass button

Description Woman's white cotton split drawers. They are flat in front and gathered into the waistband in back. The drawers fasten with a single white glass button at the center back on the waistband. The legs are decorated with

## **Basic Detail Report**

pintucks flanking a wider tuck; the edging is a ruffle of simple eyelet embroidery

with a grid pattern of ovals. The edges of the crotch are lined with a one-inch

band of self-fabric.