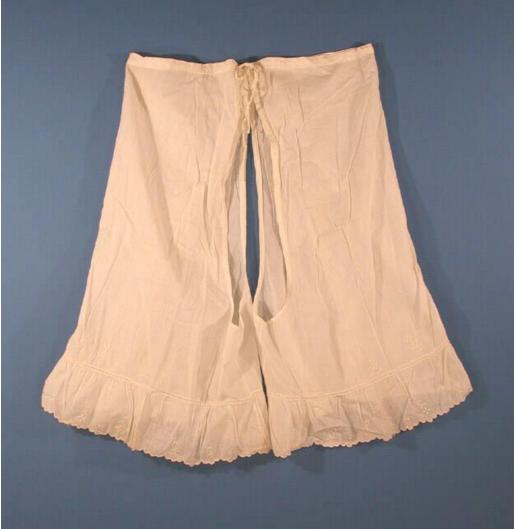

## Title Woman's Drawers

Date about 1910-1915

Primary Maker Unknown

Medium Machine-stitched cotton with hand embroidery

Description Woman's white cotton split drawers. The front of the drawers is smooth; the back is gathered on a drawstring. The legs are decorated with a four-inch-wide scalloped flounce of self-fabric embroidered in white cotton with simple floral sprays. The seam above the flounce has a narrow insertion simulating faggoting. More flowers are embroidered above the flounce.