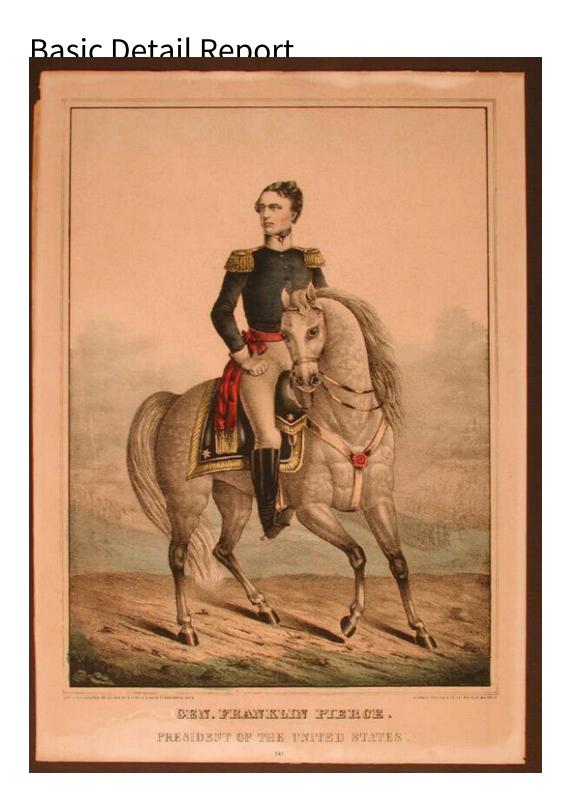

Title Gen. Franklin Pierce. President of the United States.

Date 1852-1853

Primary Maker Elijah Chapman Kellogg

Medium Lithography; printer's ink and watercolor on wove paper

## **Basic Detail Report**

Description Equestrian portrait of a man in military uniform including epaulets,

boots, gloves and a sash. His dappled gray horse is equipped with a saddle,

bridle and saddle blanket with a star on it. Troops in formation are dimly visible

in the background.

Dimensions Primary Dimensions (image height x width): 12 1/16 x 8 3/4in. (30.6 x

22.2cm) Sheet (height x width): 14 x 9 15/16in. (35.6 x 25.2cm)