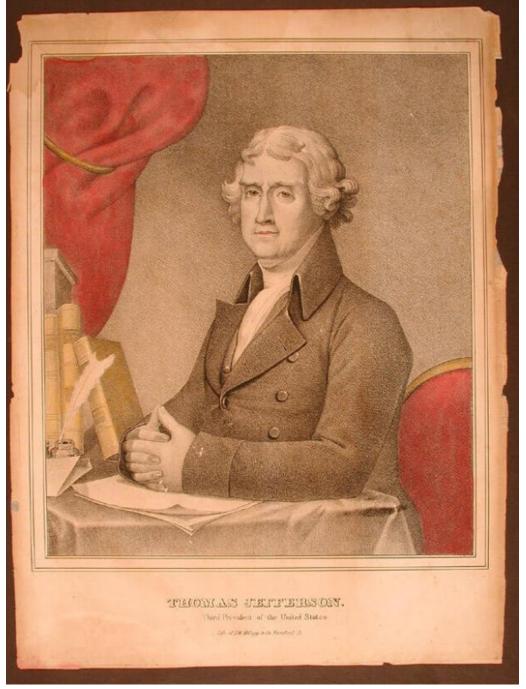

## **Basic Detail Report**

Title Thomas Jefferson. Third President of the United States.

Date 1830-1840

Primary Maker D. W. Kellogg & Co.

Medium Lithography; printer's ink and watercolor on wove paper

## **Basic Detail Report**

Description Half-length portrait of a man wearing a double-breasted coat,

seated at a table. A tablecloth, papers, a quill pen, an inkwell, and books are on

the table. Drapery tied back with a cord is in the left background.