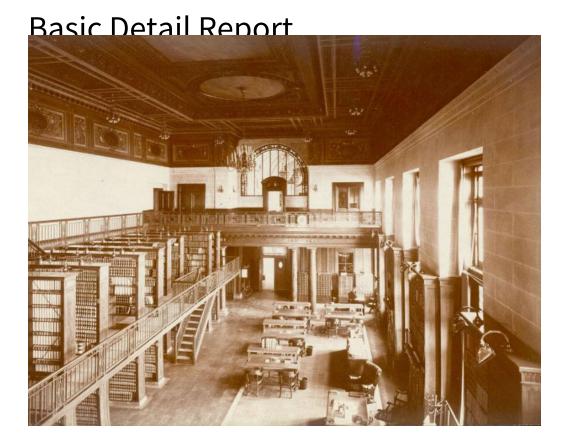

Title Connecticut State Library: Interior of Reading Room, Hartford.

Date 1910-1919

Primary Maker Unknown

Medium Photography; gelatin silver print on paper

Description Monumental room with stone walls and floor. Electric lights and chandeliers hang from the coffered ceiling. Additional electric lamps are on top of bookcases. Stairs at the left lead to a balcony or mezzanine with additional shelving. Chairs and tables for readers and desks for staff are at the right.

Wastebaskets are at the right. Books are on desks. A coat rack and a whisk broom are at the far right. A card catalogue is in the background. Chandeliers in the lobby are visible through a window at the back wall.