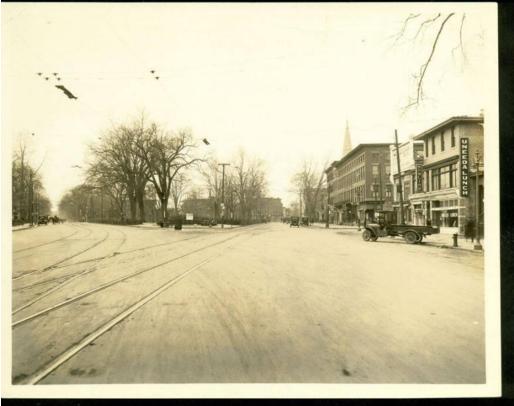

## Title Intersection of Main Street and Wethersfield Avenue, Hartford

Date 1930

Primary Maker William G. Dudley

Medium Photography; gelatin silver print on paper

Description Street lined by trees and some commercial buildings splitting off to the left and right. Automobiles, trucks, and a horse drawn wagon on both sides of street. In center is Barnard Park, and at right, several businesses with signs, "Feinber[g] Bros.", "Billiards / Bowling", and "Uneeda Lunch". Spire in background is the South Park Methodist Episcopal Church. Utility poles and wires, street lights, and fire hydrants on sidewalks. Dimensions Primary Dimensions (image height x width): 7 1/4 x 9 1/8in. (18.4 x 23.2cm) Sheet (height x width): 7 3/4 x 9 3/4in. (19.7 x 24.8cm)