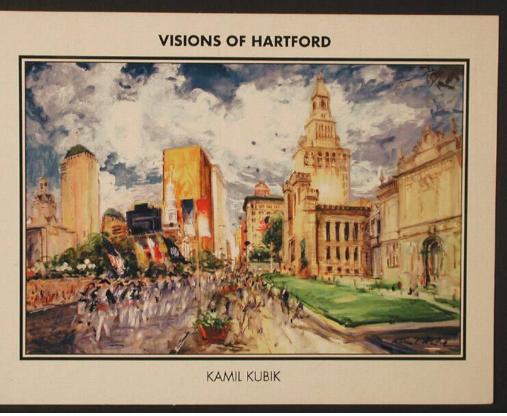

## **Title Visions of Hartford**

Date 2001

Primary Maker Kamil Kubik

Medium Digital imaging; digital print on card

Description Invitation to the opening of an exhibition of works by Kamil Kubik at the Gallery at Frame Dimensions in West Hartford features a reproduction of a painting of a parade passing the Wadsworth Atheneum and Morgan Memorial on Main Street, Hartford. Travelers Insurance Company and the Gold Building are visible in the background.