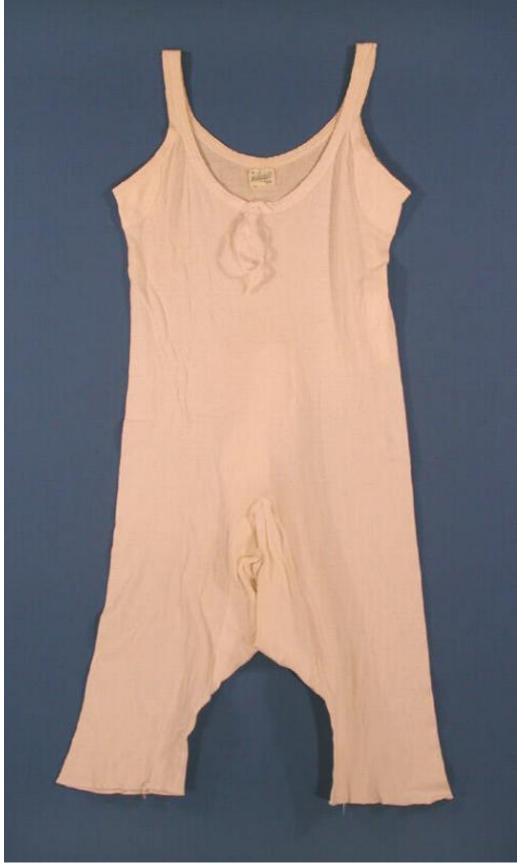

## **Basic Detail Report**

Date about 1900-1940

Primary Maker Matilda Louise Birnstill Medium Machine-stitched cotton knit Description Woman's combination undergarment of white cotton knit. The neckline is scooped low and is controlled by a drawstring. It is sleeveless. The underarms have a U-shaped lining. The crotch is inset with two roughly triangular panels that are stitched to the legs, but not to each other, so that the crotch is open. The legs are straight and 6 1/2 inches wide. All seams are serged, as are the edge finishes of the legs. Dimensions Primary Dimensions (length x width): 36 1/2 x 16in. (92.7 x 40.6cm)