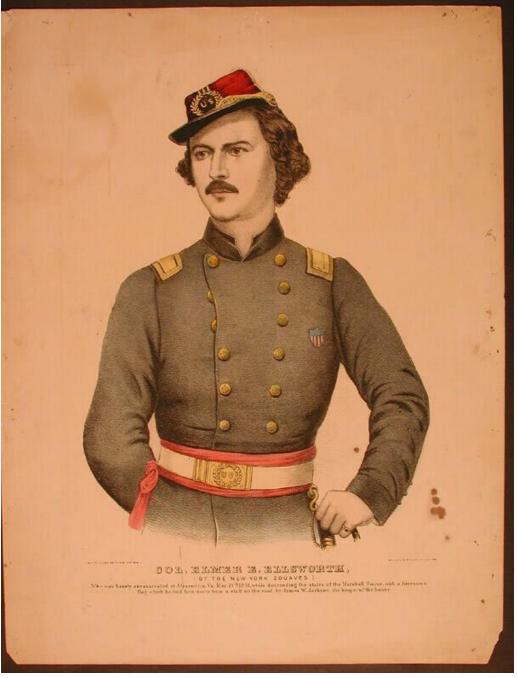

## Title Col. Elmer E. Ellsworth, (Of the New-York Zouaves.)

Date 1861

Primary Maker E.B. & E.C. Kellogg

Medium Lithography; printer's ink and watercolor on wove paper

Description Three-quarter-length standing portrait of a young man in military

uniform. The insignia "U.S." is on his cap and belt buckle. His hand rests on his

## **Basic Detail Report**

sword hilt, and he wears a ring on his finger. He has a mustache. A small shield-

shaped medal is pinned to his jacket.

Dimensions Primary Dimensions (image height x width): 12 3/16 x 8 11/16in. (31