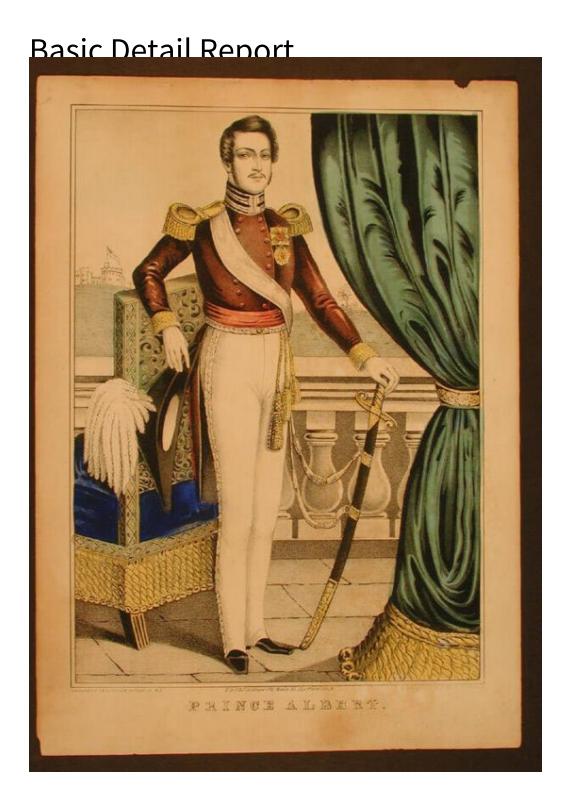

## Title Prince Albert.

Date 1845-1846

Primary Maker E.B. & E.C. Kellogg

Medium Lithography; printer's ink and watercolor on wove paper

## **Basic Detail Report**

Description Full-length portrait of a young man wearing a military uniform with epaulets, sash, and a hat with a plume. A medal is pinned to his jacket. His trousers are decorated with braid. He holds a sword in a scabbard. He stands on a paved terrace with a balustrade. An upholstered chair is at the left. Drapery is at the right. A castle with a flag is on a hill in the background.