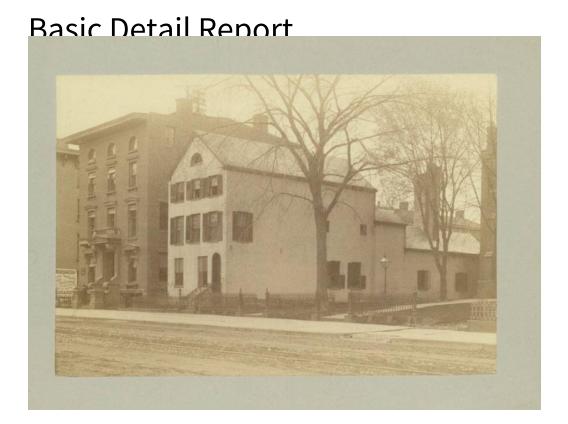

## Title Ezra Clark Residence, Main Street, Hartford

Date 1889-1891

Primary Maker Unknown

Medium Photography; albumen print on paper on card

Description Brick house with louvered shutters, an arched entrace and a lunette in the gable. An iron fence lines the paved sidewalk, trolley tracks are in the dirt street. One of the leafless tree at the right appears to be an elm. A street lamp is at right. An advertising sign at the far left reads; "Loeffler / [Deut]sche Apotheke / [Dr]ugs / Medicines... / Wines and Spirits / Cigars..."