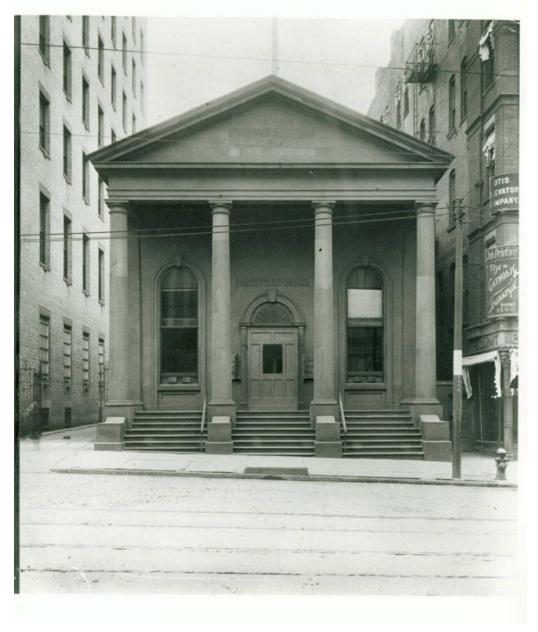

## Title The Hartford Bank, State Street, Hartford

Date 1910-1913

Primary Maker Unknown

Medium Photography; gelatin silver print on paper

Description Stone commercial building with four columns, pedimented roof, a

door with half round pediment. A frieze reads: "HARTFORD BANK". A sign by the

door reads: "HARTFORD / National / BANK". The five story commercial building

## **Basic Detail Report**

at right is the Hartford Courant Building. Several signs, "OTIS / ELEVATOR /

COMPANY."; "Job Printing / The / CATHOLIC / Transcript. / ROOMS. / 1-2-3-4".

Some windows with awnings. At left, seven story brick commercial building. Iron

gate at alleyway, iron bars on first floor windows. Utility poles and wires, tracks

in streets, fire hydrant on sidewalk.

Dimensions Primary Dimensions (image height x width): 8 x 7 5/8in. (20.3 x 19.4

cm) Sheet (height x width): 10 x 8 1/8in. (25.4 x 20.6cm)