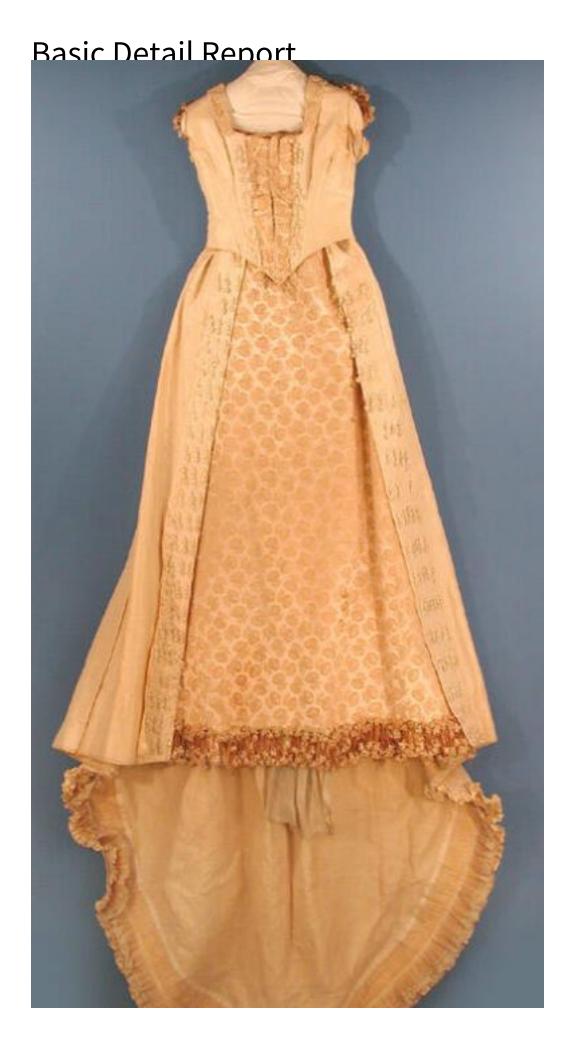

Description Woman's evening dress of ecru finely ribbed silk and cisele silk, consisting of a separate bodice (.a) and skirt (.b). The bodice is sleeveless and has a low, square neckline. The center front and center back of the bodice are pointed at the waistline. The center front of the bodice is inset with ecru cisele silk (satin with a woven looped design) with a scattered pattern of a single flower. The inset is trimmed on the edges with white glass cylindrical beads and faux pearls. The neckline is edged with a narrow collar of the cisele silk. The center front opening of the bodice fastens with brass hooks and thread-covered metal eyes. A bunch of faux daisy-like flowers is mounted on each shoulder. The bodice is lined with white twill-woven cotton. All of the seams and darts are boned with baleen. The raw edges of the seams are finished with a whip stitch. A moire silk ribbon petersham, stamped with the maker's label, is mounted at the waistline. The skirt has a long train. The center front is a flared panel of the

## **Basic Detail Report**

cisele silk, edged with a wide pleat of the plain silk trimmed with the white beads and faux pearls. The bottom edge of this front panel is trimmed with the faux flowers. The back of the skirt is fitted into the waistband with layered box pleats. The skirt is lined with stiff, starched cotton. A pleated ruffle edged with lace is stitched inside the skirt's hem. The skirt opens behind the proper left hip; it is fastened with a hook and eye.