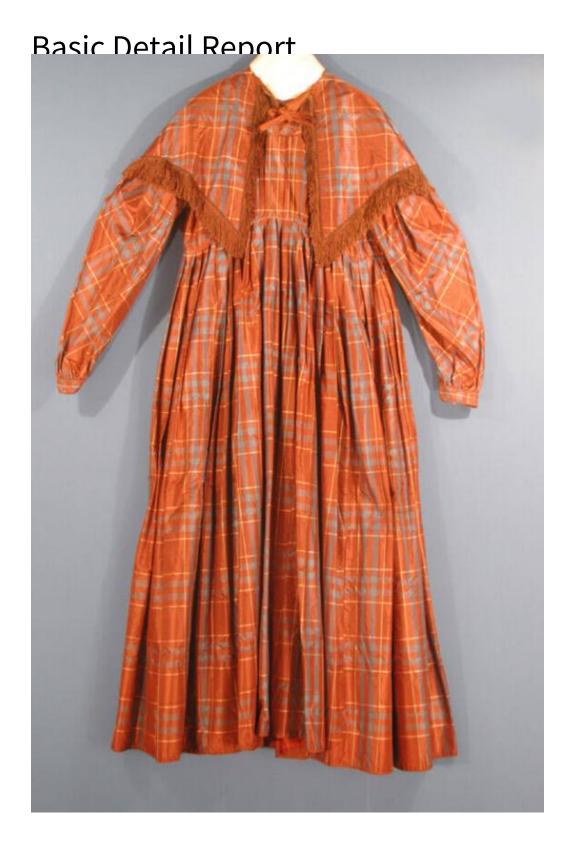

## **Basic Detail Report**

Medium Hand-stitched silk, with silk fringe, brass hooks, and silk-covered wooden buttons.

Description Maternity dress of brown, blue, and white silk plaid, with matching cape collar. The dress is styled with an "infant" bodice, the fabric being pleated into a yoke across the front and back shoulders. The dress opens at center back and the back waistline is gathered on a drawstring to allow for the wearer's changing girth, while the front remains relatively fashionable-looking. (There is no other closing mechanism stitched to the bodice, but there are puncture marks indicating that hooks and eyes or pins were used.) The front of the bodice is pleated into the waistline and into the yoke. The yoke in front is decorated with a self-fabric, piped strip across the bottom edge. The neckline is round, and the shoulderline is dropped. The full sleeves are pleated into the armscye, and banded down with a self-fabric strip 2 1/4 inches below the shoulder. This strip is decorated with self-covered, non-functioning buttons at each end (button is missing from the back of the right sleeve). The bottom of the sleeves are gathered into a 1 1/8-inch-wide cuff. The neckline, armscye seams, underarm sleeve seams, sleeve banding, cuffs, and yoke edges are piped. The dress is entirely unlined, which also allows easier fitting as the pregnancy advances. The skirt is knife-pleated into the bodice across the front, and gathered across the back. It is lined at the hem for about six inches with a reddish-brown silk, and finished with brown wool tape, which is a later addition. A 2 3/4-inch-wide tuck is taken in the skirt, about four inches above the bottom edge. A separate cape collar (b) of matching silk would have covered up the unfashionable gathering in

## **Basic Detail Report**

the back of the bodice. It is trimmed with brown silk fringe and it ties at the neck

with brown silk ribbon.

Dimensions Primary Dimensions (length x width across shoulders): 54 1/2 x 19in.