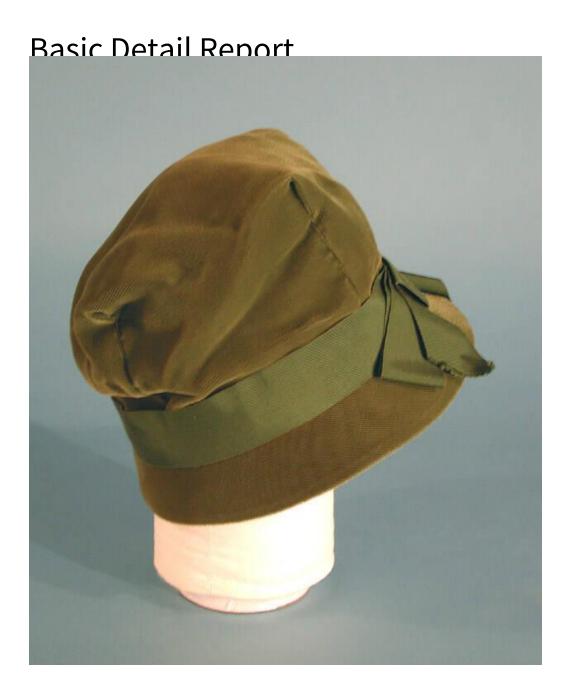

## Title Woman's Hat

Date about 1965

Primary Maker Pauline Silverman

Medium Machine-stitched synthetic fibers

Description Green velvet hat: the crown is stitched in a square by four seams, creating corners. The brim is narrow, but slightly wider in front than in back. The crown is surrounded at the base by a 1 1/2-inch wide green grosgrain ribbon,

## **Basic Detail Report**

with a decorative bow and knot at the center front. The crown is lined with ecru

diamond pattern woven synthetic fabric. The sweatband is green grosgrain ribbon.

Dimensions Primary Dimensions (height x width x diameter): 6 3/4 x 8 3/4 x 9 1

/2in. (17.1 x 22.2 x 24.1cm)