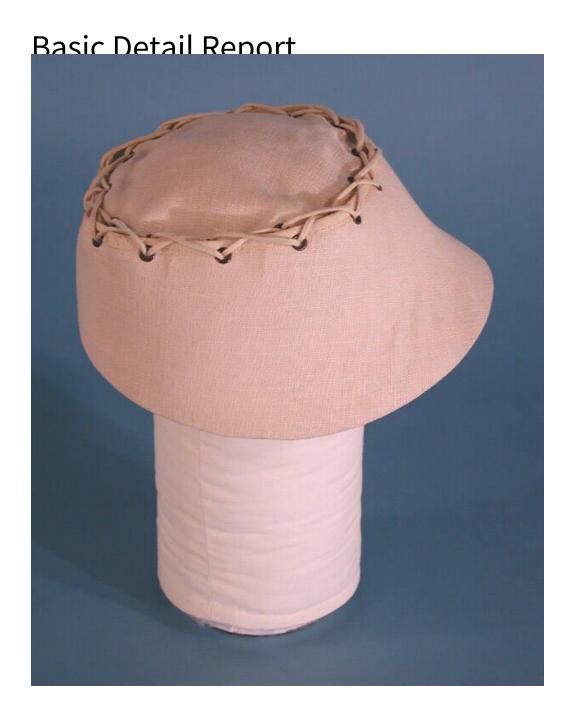

## Title Woman's Hat

Date about 1960s

Primary Maker Pauline Silverman

Medium Machine stitched linen (?), with synthetic fiber grosgrain tape, metal eyelets and cotton shoestring with plastic tips

Description Ecru-colored, plain-woven linen hat, in a bowl shape without a brim.

The disc-shaped crown top is detachable by means of lacing. Thus, the crown

## **Basic Detail Report**

sides may be used alone or with the crown top. The inside edge of the crown

sides, and the edge of the crown top, are bound with ecru grosgrain tape.

Dimensions Primary Dimensions (height x width x diameter): 3 3/4 x 9 x 8in. (9.5 x