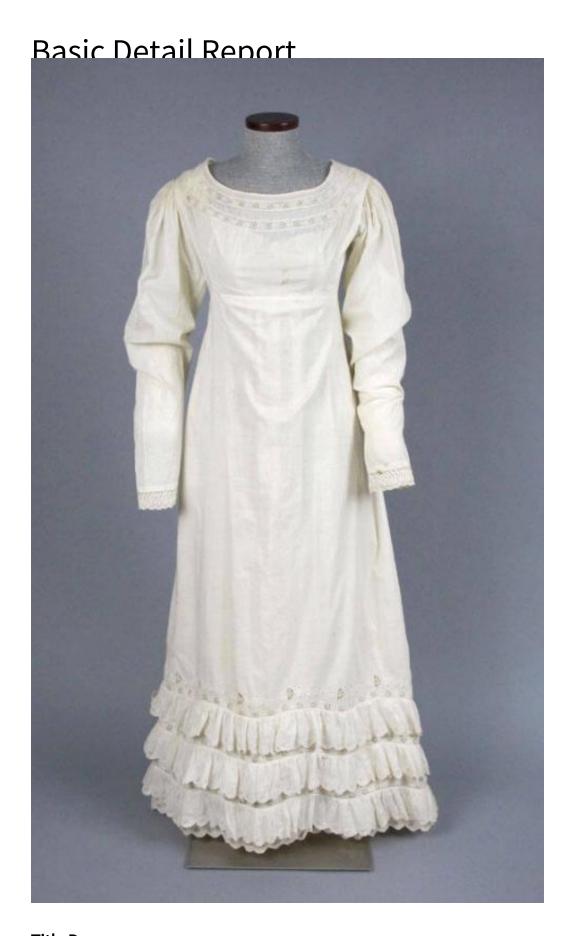

## **Basic Detail Report**

Primary Maker Lucy Mather Lee

Medium Hand-stitched cotton, with modern metal hooks and eyes Description Woman's day dress of white, plain-woven cotton fabric. The dress is styled with a raised waistline (4 1/4 inches in length at the side, below the armhole seam), wide neckline, long sleeves puffed at the shoulder, and a flounced skirt. The bodice is decorated with two bands of whitework embroidery with the flower petals filled with net; each band is bordered by self-piping. The neckline edge is finished with a double row of piping. The armscyes are piped. The sleeves are gathered at the top of the shoulder and end in a straight wrist decorated with five rows of pintucking and a 1 1/4-inch wide edging of whitework embroidery in a vine pattern. The bodice front is fitted with two Vshaped double darts. The shoulderline is low in back; the seam is inserted with piping. The curved side back seams are also piped. The dress opens at the center back with a drawsting at the waist and a hook and eye (which are modern replacements) at the neckline. The bodice is lined in the side panels only, with the same cotton as the rest of the dress. The skirt is constructed of two panels: the back panel is rectangular and the front panel is cut with the sides on a slight diagonal. The skirt is gathered at the center back waistline for about 8 1/2 inches across (from seam to seam), and it is smooth across the front and over the hips. The bottom of the skirt is decorated with three flounces, each headed by a strip of white openwork embroidery in floral patterns and self-piping. The edges of

## **Basic Detail Report**

the flounces are also worked with white openwork embroidery, as is the hem edge of the skirt, which extends only slightly beyond the bottom ruffle. The width of the flounce decoration at the bottom of the skirt is about 14 inches.