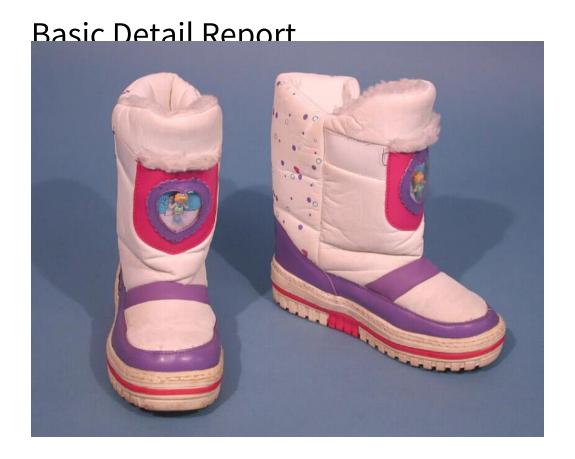

## **Title Girl's Boots**

Date 1996

Primary Maker Judith Anne Blakelock

Medium Machine-stitched faux leather, vinyl, synthetic fleece, plastic

Description Girl's snow boots of white faux leather, decorated with a purple

border around the foot, and a purple "strap" across the foot, simulating a

strapped shoe. The front of the boot leg is decorated with a magenta shield with

a purple heart shape in the center. Set into the heart is a clear plastic bubble

covering a little plastic doll with blonde hair and a green dress. Behind the doll is

a picture of a snowman. The back panel of the boot leg is printed with hearts

and dots in magenta, purple, and turquoise. The boot closes with a white zipper

## **Basic Detail Report**

on the side. The boot is thickly wadded and lined with white fleece. The sole is

thick white plastic with a magenta stripe around the outside and across the

waistline.

Dimensions Primary Dimensions (length x height x width): 8 3/8 x 8 3/4 x 3 1/4in.

(21.3 x 22.2 x 8.3cm)