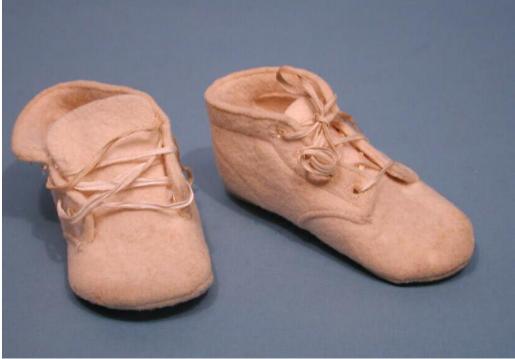

## **Title Infant's Boots**

Date 1937-1948

Primary Maker Mildred B. Yale

Medium Machine-stitched wool felt, with rayon shoelaces tipped with plastic,

cardboard insole and rayon manufacturer's tag

Description White wool felt infant boots, in an open tab style. The boots lace up the center front with a white rayon shoelace, through three pairs of stitched eyelets. The boots are lined with matching wool felt along the eyelet and top edges, and in the heel area. The sole is felt. The sock lining is felt, over a cardboard insole.