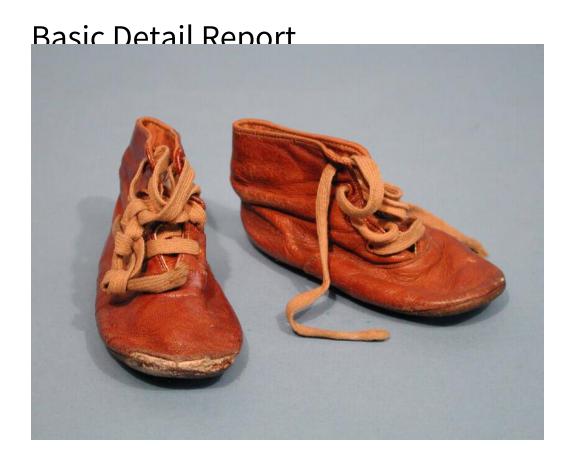

## **Title Boy's Boots**

Date about 1905

Primary Maker Unknown

Medium Machine-stitched leather and cotton, with enamelled metal eyelets and cotton shoestring

Description Brown leather ankle-high child's boots, styled with a closed tab front lacing. The boots lace through four pairs of orangey-brown enamelled metal eyelets. The toe is round and the sole is flat and straight. The top edge is lined with brown cotton sateen, and the rest of the upper is lined with white twill-woven cotton. The sock lining is white faux leather.

Dimensions Primary Dimensions (length x height x width):  $5\,1/4\,x\,2\,5/8\,x\,2\,1/8$  in. (13.3 x 6.7 x 5.4cm)