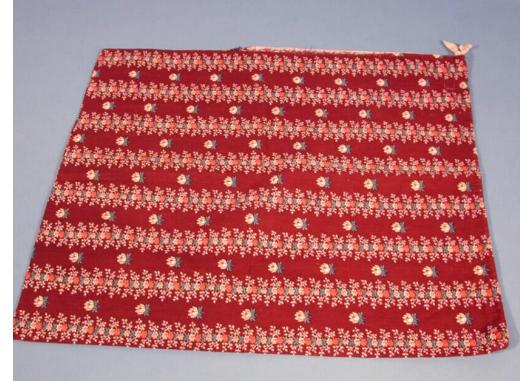

## **Title Work Bag**

Date about 1858

Primary Maker Bigelow family

Medium Hand-stitched woven and printed cotton with cotton twill tape Description Storage bag, made of printed cotton which is folded in half and seamed across the bottom and up one side. The fabric is brown, printed in stripes with white flower heads alternating with a stripe of red and white flowers, green leaves and white frond-like foliage. The top edge is stitched with a casing, inserted with a white twill-woven cotton tape. Dimensions Primary Dimensions (height x width): 18 3/4 x 16 1/4in. (47.6 x 41.3 cm)