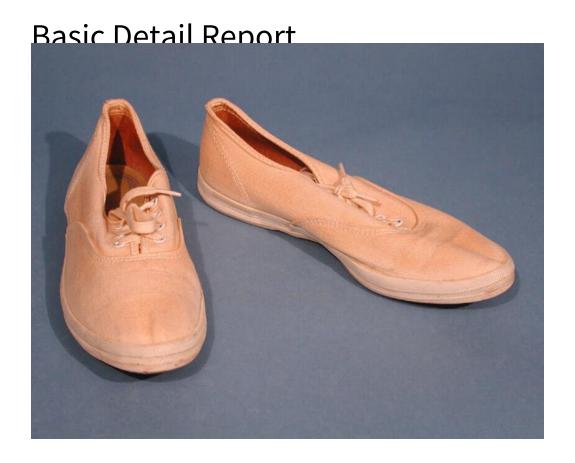

## **Title Woman's Shoes**

Date about 1970

**Primary Maker Keds** 

Medium Machine-stitched and glued cotton canvas, rubber, metal eyelets, and cotton shoelace tipped in plastic

Description Ecru cotton canvas tennis shoes. Closed tab design, with four pairs of white metal eyelets, laced with an ecru cotton shoelace tipped in plastic. The heel stiffener is brown twill-woven cotton. The rest of the shoe is unlined. The throatline and laced edges are bound with matching fabric. The upper is glued to a rubber sole, with a 3/4-inch white border covering the juncture of upper and sole. The sole is textured tan rubber. The sock lining is plain-woven cotton, printed in yellow, white and blue (see "Marks").