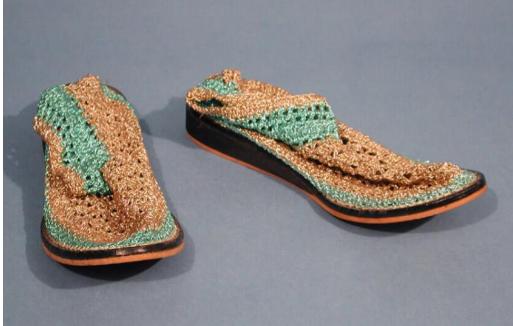

## **Title Woman's Boots**

Date about 1965-1975

Primary Maker Unknown

Medium Crocheted metallic and elastic thread, hand-stitched to sole made of various synthetic materials

Description Ankle-high boots made of crocheted metallic-wrapped elastic thread. The main section of the upper is crocheted of gold-tone thread, with turquoise metallic thread worked in a one-inch band around the ankle and a 3/8inch border around the bottom, where it attaches to the sole. The platform heel is one inch high. The heel is covered in black synthetic fiber fabric. The edge of the inner sole is edged in a shiny black faux leather; this material also covers the bottom of the boot interior. The sole is tan-colored plastic. Dimensions Primary Dimensions (height x width x depth): 4 1/2 x 3 1/4 x 9 1/2in.

(11.4 x 8.3 x 24.1cm)