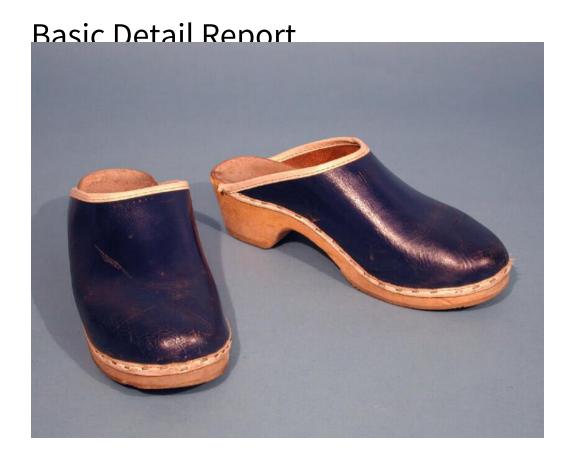

## Title Woman's Clogs

Date about 1975

Primary Maker Unknown

Medium Machine-stitched and stapled leather, faux leather, wood, and plastic, with metal staples

Description Women's clogs, made with a dark blue leather upper, bound with white faux leather, and stapled to a wooden base. The base is carved with an approximately one-inch high, slightly tapered heel. The upper is unlined. A blond plastic (nylon?) sole is glued to the front of the wooden base and on the heel. This is molded with a ridged tread pattern.