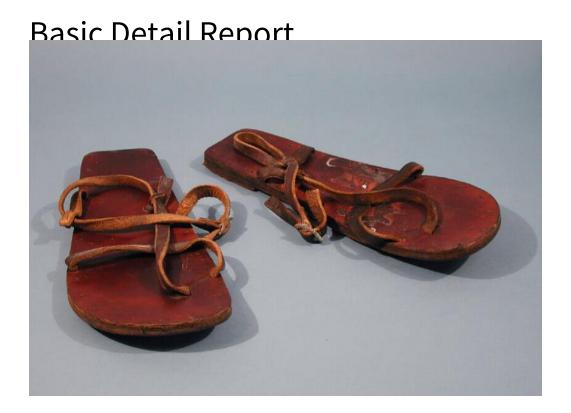

## Title Man's Shoes

Date about 1965

Primary Maker The Sandal Maker

Medium Leather with metal tacks and brass buckle

Description Man's leather sandals, with a thick leather sole, shaped with squared corners in the back, straight along the inside foot edge, and in a quarter circle from the big toe to the outside of the foot. The layers of leather which constitute this sole are pegged with metal tacks around the edges. A half-inch leather strap laces around the foot from under the big toe and around the ankle, where it buckles.