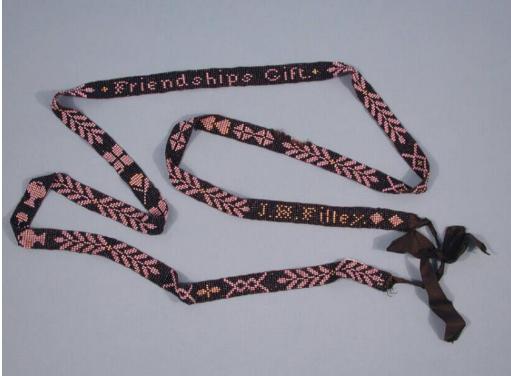

## Title Beaded Ribbon Watch Chain

Date about 1835

Primary Maker Jay Humphrey Filley

Medium Loom-woven glass and gilt beads, with silk ribbon ties Description A loom-woven bead watch chain, worked with purple and gold designs on a black background. The motifs include fronds alternating with geometric designs, hearts, and some unidentifiable designs. "Friendships Gift," and "J. H. Filley" are also worked into the design. The ends are finished with a black silk ribbon, which is tied in a bow.

Dimensions Primary Dimensions (length x width): 50 x 5/8in. (127 x 1.6cm)