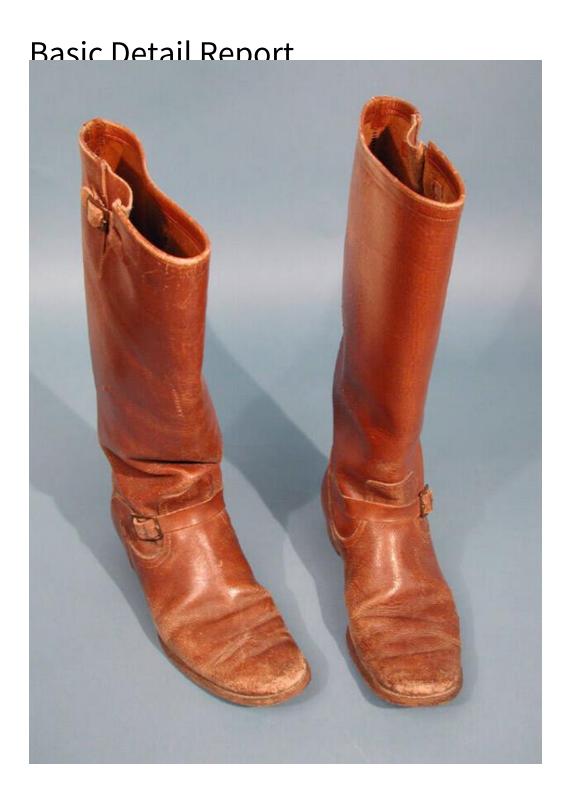

## **Basic Detail Report**

Description Brown leather boots with oval toe and 3/4-inch stacked heel. The vamp is cut with a tongue-like extension that covers the front of the ankle. A buckled strap is mounted across the front of the ankle. The top of the boot is stitched with a 2 1/2-inch-long gusset with a buckled strap over it for adjusting the fit. The boot is unlined. The welted soles are shaped for the right and left foot. The top piece of the heel is black rubber with a yellow disk inserted near the center.