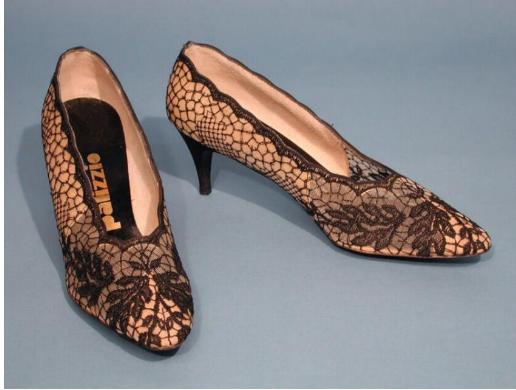

## **Title Woman's Shoes**

Date 1955-1960

**Primary Maker Palizzio** 

Medium Machine-stitched cotton on synthetic mesh, leather, and synthetic fabric, with rubber top piece Description Stiletto-heeled pumps, with machine-stitched black thread creating a lacy design on neutral-colored plastic mesh. The throatline is scalloped and finished with a very fine black ribbed synthetic or silk piping. The toes are a narrow oval shape. The quarters are lined with flesh-colored suede leather; the toes are also lined with this leather. The sock lining is black leather. The twoinch-high heels are covered with black ribbed synthetic or silk fabric. Dimensions Primary Dimensions (height x width x depth): 5 x 3 1/8 x 10 1/8in.

(12.7 x 7.9 x 25.7cm)